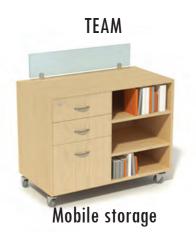

## SOLO

Paris chair

Team conference

Boa chair

TEAM

Milo chair

Tibro - arm chair

TEAM

Team desk

Milo - swivel and arm

Wevo - lounge and ottoman

FLUID

Kika chair

Fusion chair