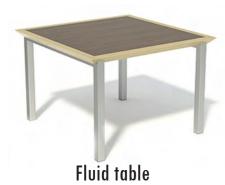

Team desk

Milo - swivel and arm

Wevo - lounge and ottoman

FLUID

Kika chair

Fusion chair