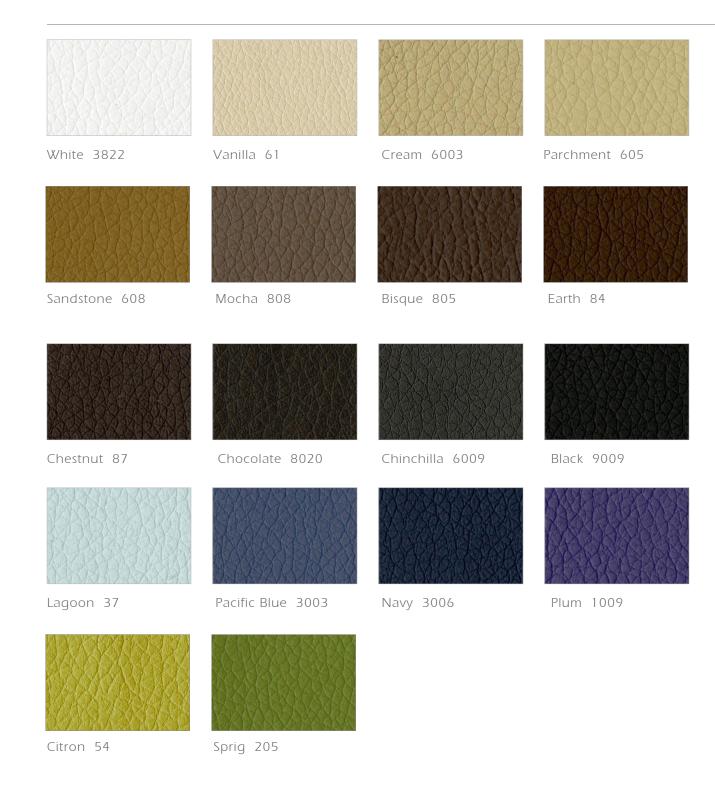

## PALMIERI

Brick 11

Grey 9003

Rust 14

Wine 108

Content: 100% Polyurethane (PU)

**Construction**: Vinyl

TURNER VINYL SPECIFICATION: