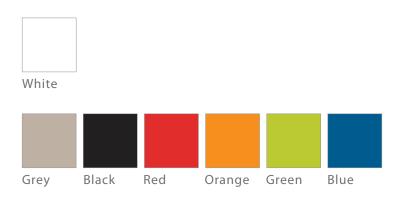

## DESCRIPTION

The Snow is made from injected polypropylene, lightweight and UV rays resistant. The chair is ideal for both indoor and outdoor use. It also has a water outflow hold on the back of the seat. Snow is also stackable 8 chairs high and is available in the following 7 colours: