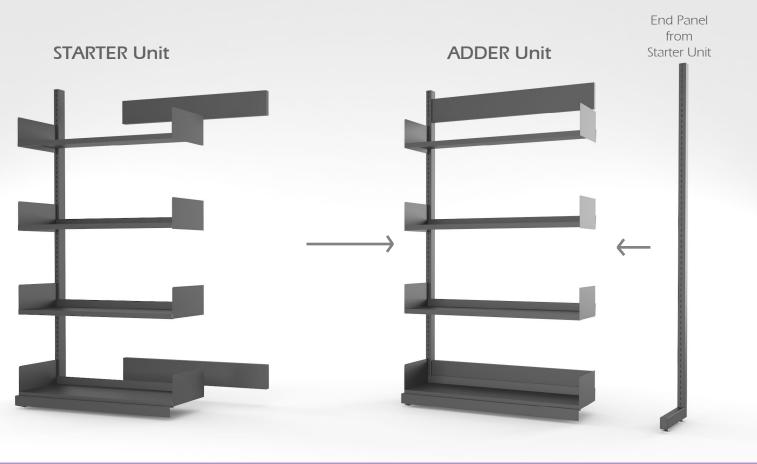

### How to Order:

Begin with a Starter Unit and order Adder Units of the same height, depth, and width for additional bays in any shelving run. One Mid Panel is included with every Adder unit. The End Panel from the Starter unit will go at the end of the shelving run. \*See image above.