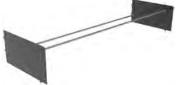

### How to Order:

Begin with a Starter Unit and order Adder Units of the same height, depth, and width for additional bays in any shelving run. One Mid Panel is included with every Adder unit. The End Panel from the Starter unit will go at the end of the shelving run. \*See image above.

## Single Face vs. Double Face units:

Single face units must rest against a wall and/or be anchored to the floor or ceiling. Double face units may be freestanding and can go in the center of a room.