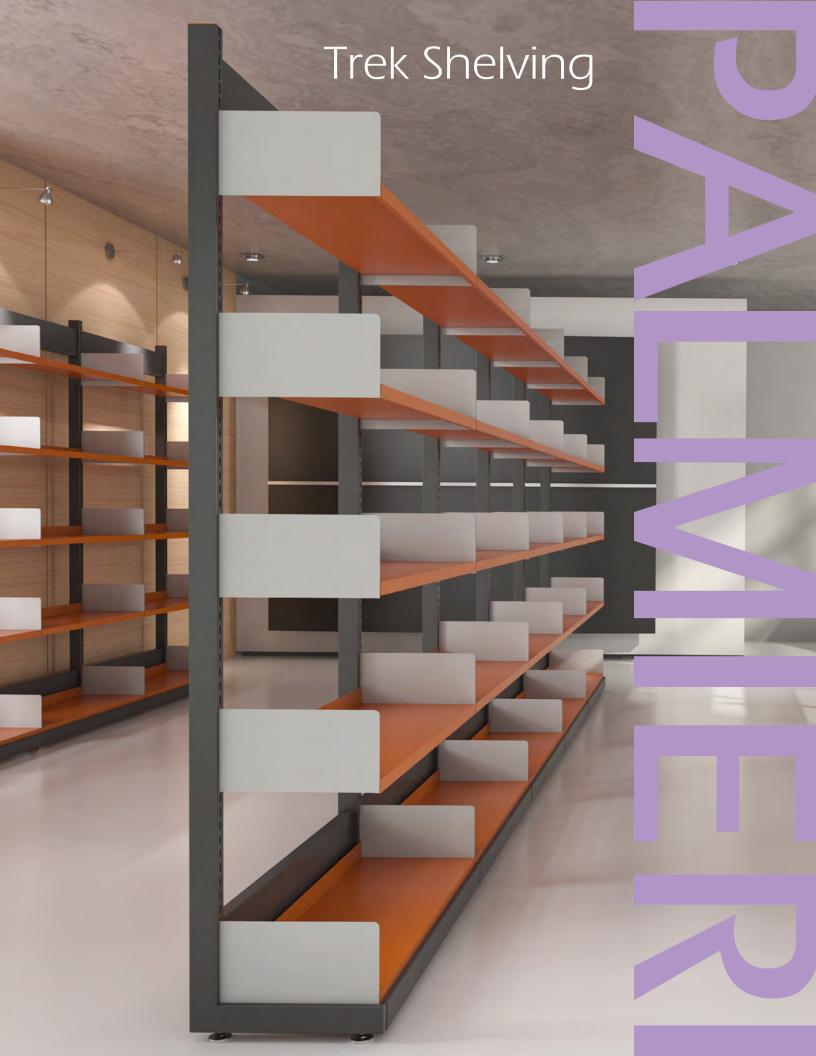

PALMIERI combines leading edge technology, attention to detail and premium quality materials to deliver a diverse range of shelving systems to enhance any library environment.