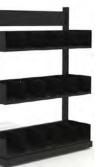

## Single Face vs. Double Face units:

Single face units must rest against a wall and/or be anchored to the floor or ceiling. Double face units may be freestanding and can go in the center of a room.

## Shelving DEPTHS:

PALMIERI's Trek Shelving collection assures excellence in both learning institutions and libraries, across North America,

Single Face: 10" 12" 14" Double Face: 20" 24" 28" Magazine Shelving units have a depth of 12"