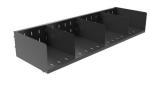

Standard Low Back Shelving

Slotted Shelf

Magazine Shelving

# Standard Shelf Options:

Low Back Metal Shelves - flanges on three sides; front flange is turned up and in (forming a triple bend) for additional support. Back is bent 90 degrees to form a 1<sup>1</sup>/4" high book stop back

Metal Magazine Shelves - 1" high x 1" deep lip along the front edge to secure magazines. Shelves are mounted using standard retractable magazine shelf hardware

Slotted Shelves - 3 adjustable dividers each 5" high, which can be adjusted in increments of 2".