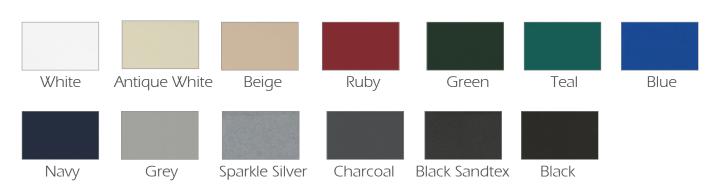

Metal Shelves. Optional end panels are available at an additional charge.





Standard Low Back Shelving

Slotted Shelf





Magazine Shelving

# Standard Shelf Options:



Low Back Metal Shelves - flanges on three sides; front flange is turned up and in (forming a triple bend) for additional support. Back is bent 90 degrees to form a 1<sup>1</sup>/4" high book stop back



Metal Magazine Shelves - 1" high x 1" deep lip along the front edge to secure magazines. Shelves are mounted using standard retractable magazine shelf hardware



Slotted Shelves - 3 adjustable dividers each 5" high, which can be adjusted in increments of 2".

\*Metal Shelves can accommodate weight loads of 50 lbs./sq.ft. without deflection in excess of  $\frac{3}{16''}$ .

# Standard Color Options for METAL Shelves



# Additional Options:



Metal Grooved Shelf



Media Shelf: Hanging Bag Rod



Media Shelf: Sloped



Canopy Top Bracket

Upright Colum Extender

Media Shelf:

Zig Zag Display



Media Shelf: New Display



Mobile Shelving

### Shelving HEIGHTS:

42" 48" 66" 78" 84" 90"

Shelving WIDTHS:

24<sup>3</sup>/4" 30<sup>3</sup>/4" 36<sup>3</sup>/4"

## Shelving DEPTHS:



PALMIERI's Trek Shelving collection assures excellence in both learning institutions and libraries, across North America,

Single Face: 10" 12" 14" Double Face: 20" 24" 28" Magazine Shelving units have a depth of 12"

design and practical function. Join some of the most esteemed in making PALMIERI the choice for all your shelving needs.

1230 Reid Street Richmond Hill Ontario, Canada L4B 1C4

T 905 731 9300 F 905 731 9878 TF