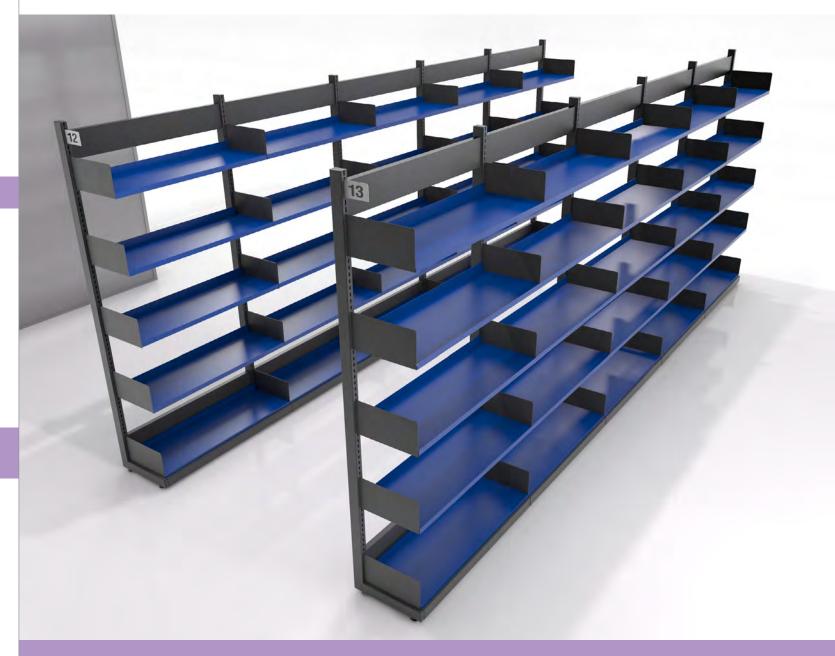

### How to Order:

Begin with a Starter Unit and order Adder Units of the same height, depth, and width for additional bays in any shelving run. One Mid Panel is included with every Adder unit. The End Panel from the Starter unit will go at the end of the shelving run. \*See image above.

## Single Face vs. Double Face units:

Single face units must rest against a wall and/or be anchored to the floor or ceiling. Double face units may be freestanding and can go in the center of a room.

# Standard Shelf Options:

Low Back Metal Shelves - flanges on three sides; front flange is turned up and in (forming a triple bend) for additional support. Back is bent 90 degrees to form a 1<sup>1</sup>/4" high book stop back