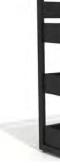

### How to Order:

Begin with a Starter Unit and order Adder Units of the same height, depth, and width for additional bays in any shelving run. One Mid Panel is included with every Adder unit. The End Panel from the Starter unit will go at the end of the shelving run. \*See image above.

## Single Face vs. Double Face units:

Single face units must rest against a wall and/or be anchored to the floor or ceiling. Double face units may be freestanding and can go in the center of a room.