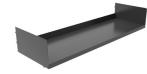

# Standard Shelf Options:

Low Back Metal Shelves - flanges on three sides; front flange is turned up and in (forming a triple bend) for additional support. Back is bent 90 degrees to form a 1<sup>1</sup>/4" high book stop back