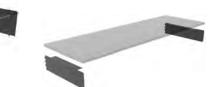

### How to Order:

Begin with a Starter Unit and order Adder Units of the same height, depth, and width for additional bays in any shelving run. One Mid Panel is included with every Adder unit. The End Panel from the Starter unit will go at the end of the shelving run. \*See image above.

### Specifications:

Units are made of a  $1^{1}/4^{"}$  x 2" metal frame which is finishes with powder coat paint. The unit also comes with Metal Shelves. Optional end panels are available at an additional charge.