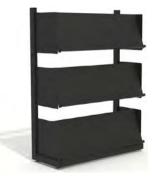

## Single Face vs. Double Face units:

Single face units must rest against a wall and/or be anchored to the floor or ceiling. Double face units may be freestanding and can go in the center of a room.

## Shelving DEPTHS:

PALMIERI's Trek Shelving collection assures excellence in both learning institutions and libraries, across North America,

Single Face: 10" 12" 14" Double Face: 20" 24" 28" Magazine Shelving units have a depth of 12"