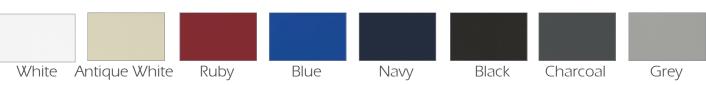

(youth), and 32" (wheelchair) are available by request.

The work surface high pressure laminate shall be .050" thick and used with balancing backer sheet of no less than .028" thick. The laminate conforms to standards set by the National Electrical Manufactures' Association (NEMA).

All metal legs are thoroughly cleaned and coated electrostatically with an epoxy powder coat paint finish. The metal components are then oven baked and cured for a lasting finish.



## **PALMIERI Solo Table Shapes**



Round





Puzzle

Left



Puzzle Right

# Metal Leg Options

Square





Rectangle



Straight

#### Standard Color Options for METAL LEGS

Wave



### Edge Style Options



<sup>3</sup>/<sub>4</sub>" Bullnose Edge



<sup>1</sup>/4" Square Edge

#### Standard Color Options for ACRYLIC EDGES







### **Additional Options**







Half Round



Corner Workstation

Barrel



Power Sphere

# **Configurations:**























PALMIERI's Solo collection assures excellence in both design and practical function. Join some of the most esteemed learning institutions, libraries, and offices, across North America, in making PALMIERI the choice for all your needs.

1230 Reid Street Richmond Hill Ontario, Canada L4B 1C4

 905
 731
 9300

 905
 731
 9878

 F
 800
 413
 4440

nfo@palmierifurniture.com www.PalmieriFurniture.com