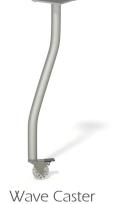

## **Product Specifications:**

Tables are constructed with a 1" thick top with a plastic laminate top surface. Each table edge is finished in one of three edge profiles; 3mm Acrylic Edge, 3/4" Bullnose Edge, and 1/4" Square Edge. The table is then completed with your choice of three  $1^{1}/_{2}$ " metal leg styles; Straight Diameter, Wave Fixed, and Wave Caster.

#### Standard Color Options for METAL LEGS

Wave