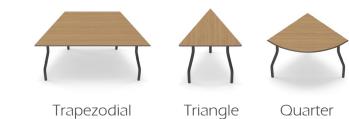

outh), and 32" (wheelchair) are available by request.

The work surface high pressure laminate shall be .050" thick and used with balancing backer sheet of no less than .028" thick. The laminate conforms to standards set by the National Electrical Manufactures' Association (NEMA).

All metal legs are thoroughly cleaned and coated electrostatically with an epoxy powder coat paint finish. The metal components are then oven baked and cured for a lasting finish.



## **PALMIERI Solo Table Shapes**



Round





Puzzle

Left



Puzzle Right

# Metal Leg Options

Square





Rectangle



Straight

#### Standard Color Options for METAL LEGS

Wave



### Edge Style Options



<sup>3</sup>/<sub>4</sub>" Bullnose Edge



<sup>1</sup>/4" Square Edge

#### Standard Color Options for ACRYLIC EDGES







### **Additional Options**







Half Round



Corner Workstation

Barrel



Power Sphere

# **Configurations:**























PALMIERI's Solo collection assures excellence in both design and practical function. Join some of the most esteemed learning institutions, libraries, and offices, across North America, in making PALMIERI the choice for all your needs.

1230 Reid Street Richmond Hill Ontario, Canada L4B 1C4

 905
 731
 9300

 905
 731
 9878

 F
 800
 413
 4440

nfo@palmierifurniture.com www.PalmieriFurniture.com