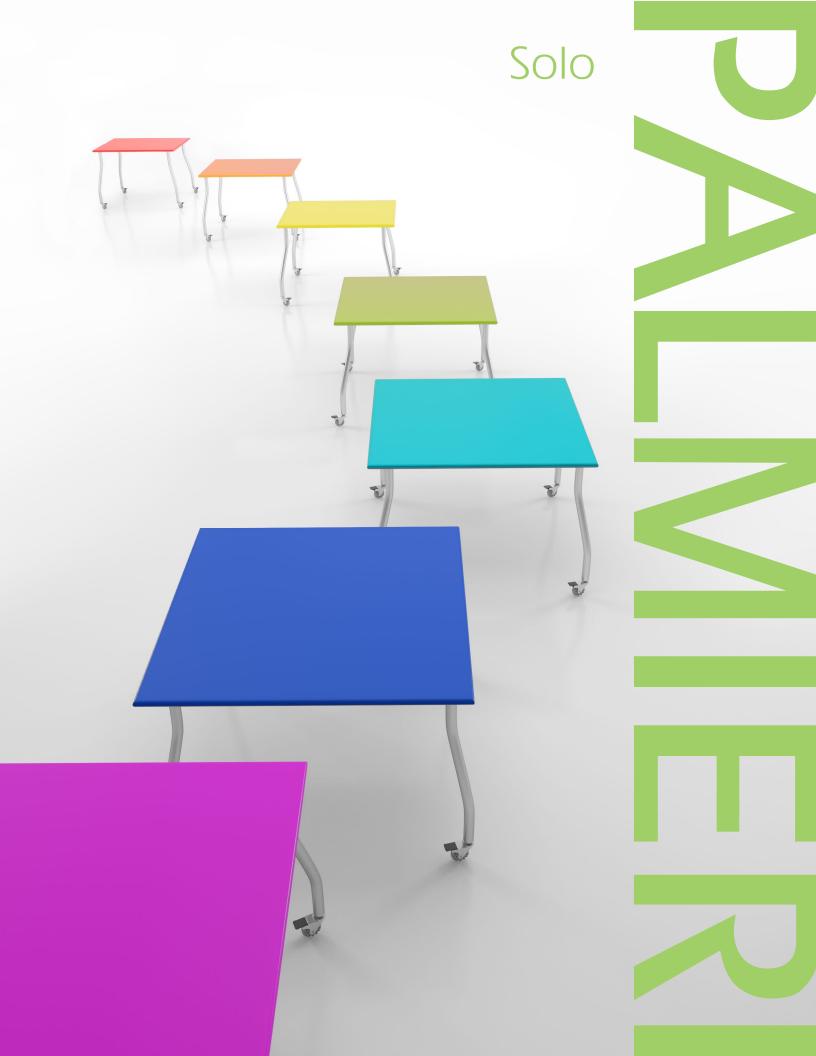

PALMIERI combines leading edge technology, attention to detail and premium quality materials to deliver a diverse range of tables to enhance any environment.

## **Product Specifications:**

Tables are constructed with a 1" thick top with a plastic laminate top surface. Each table edge is finished in one of three edge profiles; 3mm Acrylic Edge, 3/4" Bullnose Edge, and 1/4" Square Edge. The table is then completed with your choice of three  $1^{1}/_{2}$ " metal leg styles; Straight Diameter, Wave Fixed, and Wave Caster.

Standard table height is 29"; Table heights of 25" (children), 27" (youth), and 32" (wheelchair) are available by request.

The work surface high pressure laminate shall be .050" thick and used with balancing backer sheet of no less than .028" thick. The laminate conforms to standards set by the National Electrical Manufactures' Association (NEMA).