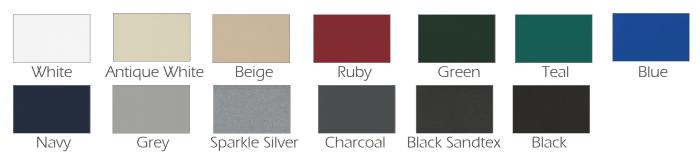

#### Standard Color Options for METAL LEGS

Wave

All metal legs are thoroughly cleaned and coated electrostatically with an epoxy powder coat paint finish. The metal components are then oven baked and cured for a lasting finish.