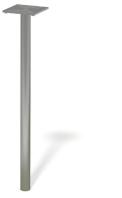

## **Product Specifications:**

Tables are constructed with a 1" thick top with a plastic laminate top surface. Each table edge is finished in one of three edge profiles; 3mm Acrylic Edge, 3/4" Bullnose Edge, and 1/4" Square Edge. The table is then completed with your choice of three  $1^{1}/_{2}$ " metal leg styles; Straight Diameter, Wave Fixed, and Wave Caster.

# Metal Leg Options

Square

Rectangle

Straight