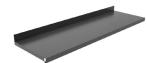

## Shelf Options:

Low Back Metal Shelves - flanges on three sides; front flange is turned up and in (forming a triple bend) for additional support. Back is bent 90 degrees to form a  $1^{1}/4^{"}$  high book stop back