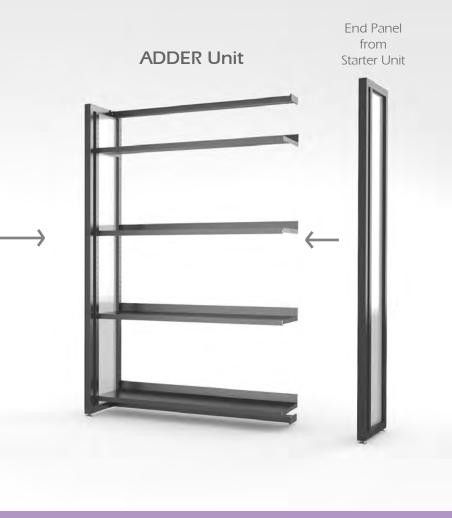

### How to Order:

**STARTER Unit** 

Begin with a Starter Unit and order Adder Units of the same height, depth, and width for additional bays in any shelving run. One Mid Panel is included with every Adder unit. The End Panel from the Starter unit will go at the end of the shelving run. \*See image above.