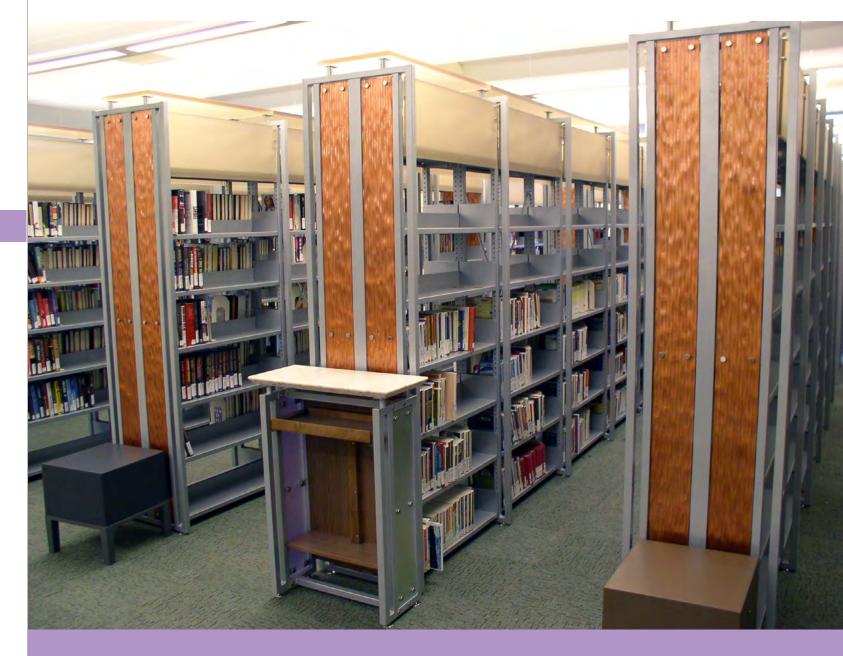

### How to Order:

**STARTER Unit** 

Begin with a Starter Unit and order Adder Units of the same height, depth, and width for additional bays in any shelving run. One Mid Panel is included with every Adder unit. The End Panel from the Starter unit will go at the end of the shelving run. \*See image above.

### Single Face vs. Double Face units:

Single face units must rest against a wall and/or be anchored to the floor or ceiling.

Double face units may be freestanding and can go in the center of a room.

### Specifications:

Units are made of a  $1^{1}/4^{"} \times 1^{1}/4^{"}$  metal frame which is finishes with powder coat paint.

The unit also comes with Metal Shelves.

- Optional 1/4'' decorative side screen on End or Mid Panels is available at an additional charge.