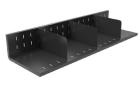

**Metal Magazine Shelves -** 1" high x 1" deep lip along the front edge to secure magazines. Shelves are mounted using standard retractable magazine shelf hardware

**Slotted Shelves** - 3 adjustable dividers each 5" high, which can be adjusted in increments of 2".