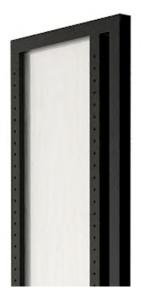

### How to Order:

**STARTER Unit** 

Begin with a Starter Unit and order Adder Units of the same height, depth, and width for additional bays in any shelving run. One Mid Panel is included with every Adder unit. The End Panel from the Starter unit will go at the end of the shelving run. \*See image above.