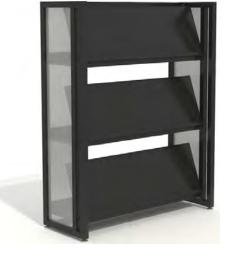

### Single Face vs. Double Face units:

Single face units must rest against a wall and/or be anchored to the floor or ceiling.

Double face units may be freestanding and can go in the center of a room.