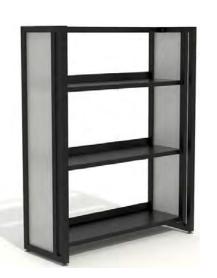

### Single Face vs. Double Face units:

Single face units must rest against a wall and/or be anchored to the floor or ceiling.

Double face units may be freestanding and can go in the center of a room.