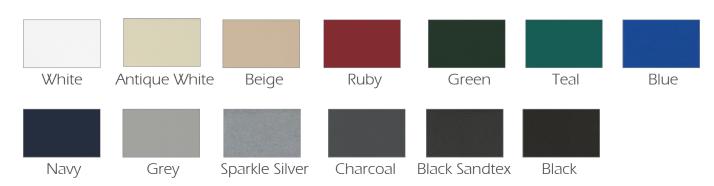

coat paint.

The unit also comes with Metal Shelves.



- Optional 1/4'' decorative side screen on End or Mid Panels is available at an additional charge.

## Shelf Options:



Low Back Metal Shelves - flanges on three sides; front flange is turned up and in (forming a triple bend) for additional support. Back is bent 90 degrees to form a  $1^{1}/4^{"}$  high book stop back



**Metal Magazine Shelves -** 1" high x 1" deep lip along the front edge to secure magazines. Shelves are mounted using standard retractable magazine shelf hardware



**Slotted Shelves** - 3 adjustable dividers each 5" high, which can be adjusted in increments of 2".

\*Metal Shelves can accommodate weight loads of 50 lbs./sq.ft. without deflection in excess of 3/16''.

### Standard Color Options for METAL Shelves











Magazine Shelving

### Shelving HEIGHTS:

Shelving WIDTHS:

25<sup>3</sup>/4" 31<sup>3</sup>/4" 37<sup>3</sup>/4"

#### Shelving DEPTHS:



PALMIERI's Venue Shelving collection assures excellence in both design and practical function. Join some of the most esteemed learning institutions and libraries, across North America, in making PALMIERI the choice for all your shelving needs.

42" 48" 60" 72" 84" 90" Magazine Shelving units have a maximum height of 84"

Single Face: 10" 12" 14" Double Face: 20" 24" 28" Magazine Shelving units have a depth of 12" and 24" only

1230 Reid Street Richmond Hill Ontario, Canada L4B 1C4 T905 731 9300F905 731 9878TF800 413 4440

info@palmierifurniture.com www.PalmieriFurniture.com